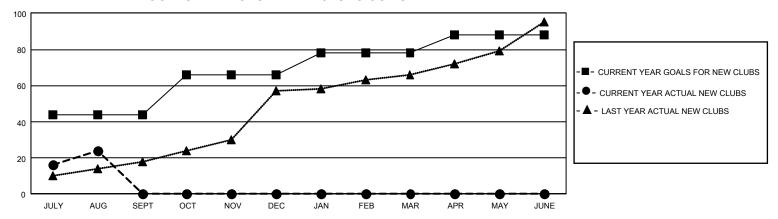

| 11            | JULY/AUG/SEP          | T 755                     | 1,187                   | 480                                                |
| OCT/NOV/DEC           | 66            | 0         | 0             | OCT/NOV/DEC           | 555                       | 0                       | 0                                                  |
| JAN/FEB/MAR           | 36            | 0         | 0             | JAN/FEB/MAR           | 507                       | 0                       | 0                                                  |
| APR/MAY/JUNE          | 30            | 0         | 0             | APR/MAY/JUNE          | 408                       | 0                       | 0                                                  |

## GOALS AND ACTUAL NEW CLUBS CUMULATIVE



## GOALS AND ACTUAL MEMBERS CUMULATIVE



| DROPPED CLUBS: 11 |     | 173 CLUBS OF 674 ADDED 1<br>OR MORE NEW MEMBERS | GENDER DISTRIBUTION                  |                 |  |
|-------------------|-----|-------------------------------------------------|--------------------------------------|-----------------|--|
|                   |     | OR MORE NEW MEMBERS                             | MALE                                 | 15,484 (73.58%) |  |
|                   |     |                                                 | FEMALE                               | 5,560 (26.42%)  |  |
| DROPPED MEMBERS   |     |                                                 | NON BINARY                           | 0 (0.00%)       |  |
| DECEASED          | 27  |