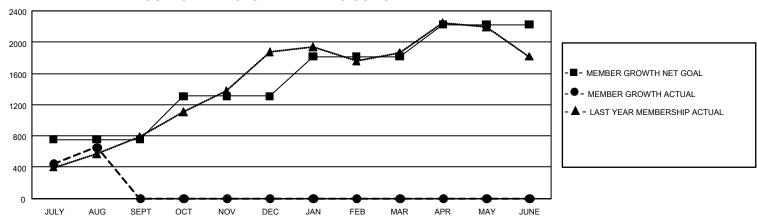

## GOALS AND ACTUAL MEMBERS CUMULATIVE

| DROPPED CLUBS: 11 |     | 173 CLUBS OF 674 ADDED 1<br>OR MORE NEW MEMBERS | GENDER DISTRIBUTION                  |                 |  |
|-------------------|-----|-------------------------------------------------|--------------------------------------|-----------------|--|
|                   |     | OR MORE NEW MEMBERS                             | MALE                                 | 15,484 (73.58%) |  |
|                   |     |                                                 | FEMALE                               | 5,560 (26.42%)  |  |
| DROPPED MEMBERS   |     |                                                 | NON BINARY                           | 0 (0.00%)       |  |
| DECEASED          | 27  |                                                 | PREFER NOT TO ANSWER                 | 0 (0.00%)       |  |
| CLUB CANCELLED    | 130 |                                                 | TOTAL FAMILY UNIT MEMBERS            | 7.970           |  |
| OTHER             | 322 | CLICK HERE FOR                                  | , ,                                  |                 |  |
| TOTAL             | 479 | CUMULATIVE MEMBERSHIP  DATA                     | FAMILY MEMBERS PAYING HALF DUES 4,30 |                 |  |